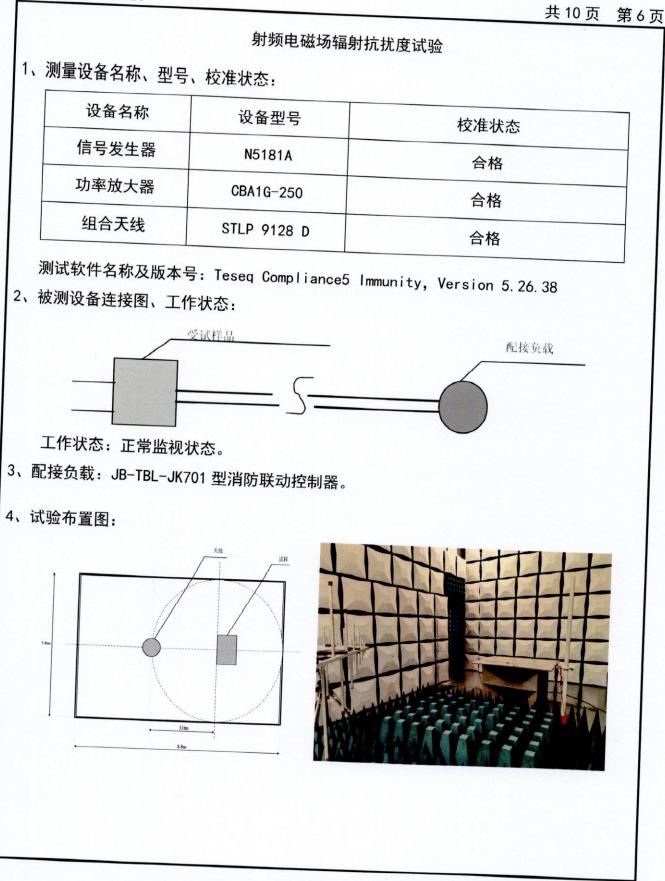

### 检验报告

№: Dz2024200021

共10页 第7页 射频场感应的传导骚扰抗扰度试验 1、测量设备名称、型号、校准状态: 设备名称 设备型号 校准状态 射频传导抗扰度测试系统 NSG4070 合格 电磁注入钳 KEMZ801 合格 耦合/去耦网络 CDN M016 合格 测试软件名称及版本号: 传导骚扰抗扰度测试软件, V1.30 2、被测设备连接图、工作状态: 受试样品 配接负载 工作状态:正常监视状态。 3、配接负载: JB-TBL-JK701 型消防联动控制器。 4、试验布置图: 總錄支架(距参考地平面 0.1m) 参考地平向 議合/去福回络 武村 连接导线 配接负载 信号发生器 -PE